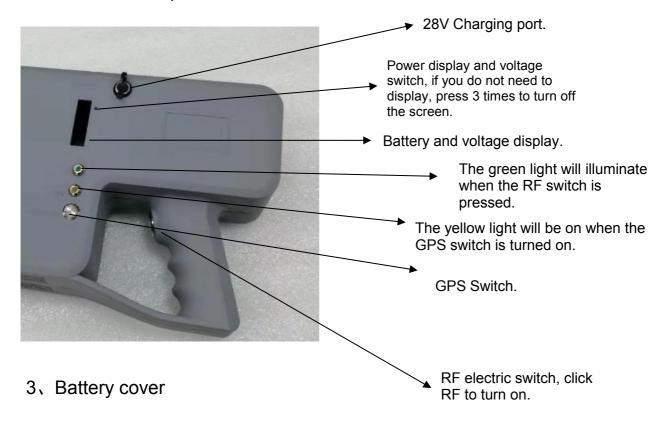

| ≤85 %RH                       |       |
| Battery                        |                   | 29.5V/6000mAh                 |       |
| Power supply                   |                   | 195W                          |       |
| Input Power                    |                   | DC: 29.5V                     |       |
| Switch control                 |                   | Manual control                |       |
| Shell material                 |                   | High-strength plastic housing |       |

# Eastlonge Electronics(HK) Co.,Ltd

Hebei Industry Park, Longhua New District, Shenzhen, 518109, CHINA

Contact: Amy Cheah



### V. Installation Instruction

### 1. The figure below is the distribution map of the device:



#### 2. Power switch, power interface as shown below:



### Eastlonge Electronics(HK) Co.,Ltd

Hebei Industry Park, Longhua New District, Shenzhen, 518109, CHINA

Contact: Amy Cheah





Here is the battery cover. The battery cover is opened by manually pressing the battery cover down and then opening the battery cover back.

#### 4. Remove the battery

# VI. Package List

Machine\* 1
Battery \* 1
Power cord \* 1
Charger \* 1
Manual \* 1
Warranty Card\* 1

# Eastlonge Electronics(HK) Co.,Ltd

Hebei Industry Park, Longhua New District, Shenzhen, 518109, CHINA Contact: Amy Cheah