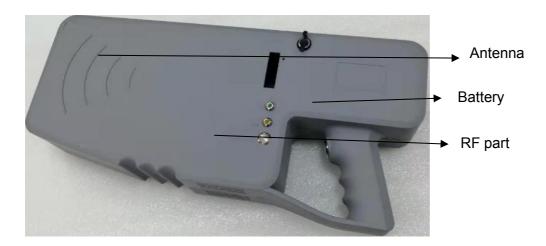

|
| Relative humidity              |                   | ≤85 %RH                       |       |
| Battery                        |                   | 29.5V/6000mAh                 |       |
| Power supply                   |                   | 195W                          |       |
| Input Power                    |                   | DC: 29.5V                     |       |
| Switch control                 |                   | Manual control                |       |
| Shell material                 |                   | High-strength plastic housing |       |

# Eastlonge Electronics(HK) Co.,Ltd

Hebei Industry Park, Longhua New District, Shenzhen, 518109, CHINA

Contact: Amy Cheah



### V. Installation Instruction

### 1. The figure below is the distribution map of the device:



#### 2. Power switch, power interface as shown below:



### Eastlonge Electronics(HK) Co.,Ltd

Hebei Industry Park, Longhua New District, Shenzhen, 518109, CHINA

Contact: Amy Cheah





Here is the battery cover. The battery cover is opened by manually pressing the battery cover down and then opening the battery cover back.

#### 4. Remove the battery

# VI. Package List

Machine\* 1
Battery \* 1
Power cord \* 1
Charger \* 1
Manual \* 1
Warranty Card\* 1

# Eastlonge Electronics(HK) Co.,Ltd

Hebei Industry Park, Longhua New District, Shenzhen, 518109, CHINA Contact: Amy Cheah